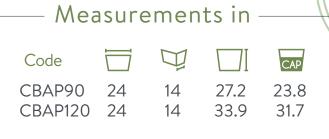

# Ecological Pedal Bin

| — Measurements in —— |          |        |      |     |
|----------------------|----------|--------|------|-----|
|                      |          |        |      |     |
|                      |          |        |      |     |
| <b>•</b> •           | <u> </u> | $\sim$ |      |     |
| Code                 |          | ų,     |      | CAP |
|                      |          |        |      |     |
| CEPEE10              | 11       | 9.8    | 12.6 | 2.6 |
|                      |          |        |      |     |
| CEPEE20              | 12.6     | 11.8   | 16.5 | 5.3 |
|                      |          |        |      | 0.0 |
|                      |          |        |      |     |