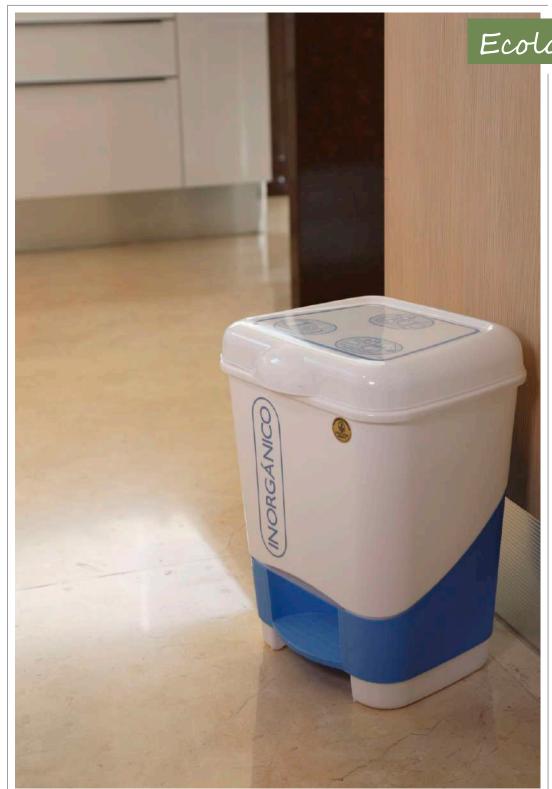

# Ecological Pedal Bin

| — Measurements in —— |          |        |      |     |
|----------------------|----------|--------|------|-----|
|                      |          |        |      |     |
|                      |          |        |      |     |
| <b>•</b> •           | <u> </u> | $\sim$ |      |     |
| Code                 |          | ų,     |      | CAP |
|                      |          |        |      |     |
| CEPEE10              | 11       | 9.8    | 12.6 | 2.6 |
|                      |          |        |      |     |
| CEPEE20              | 12.6     | 11.8   | 16.5 | 5.3 |
|                      |          |        |      | 0.0 |
|                      |          |        |      |     |

## Swinging Cover Container

Page 7

Contact