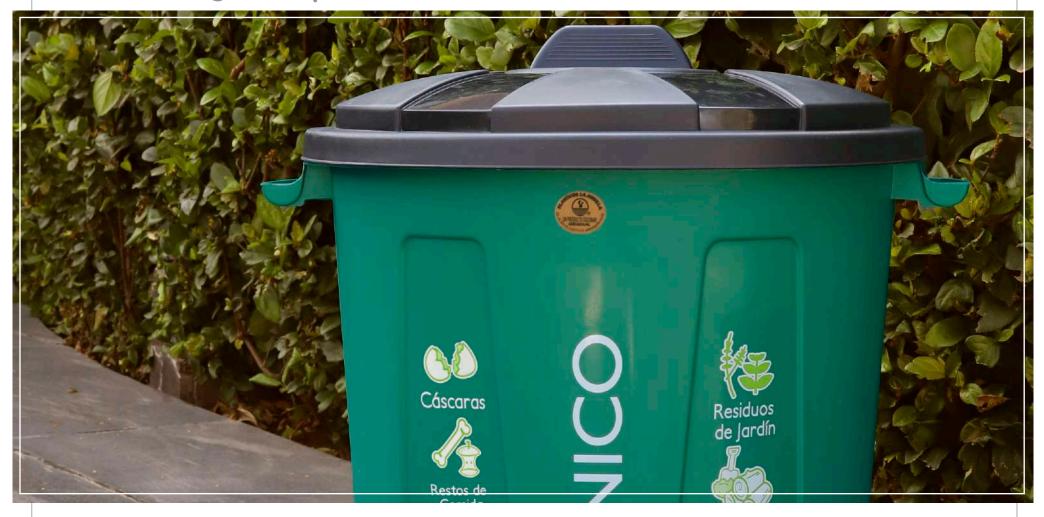

### Garbage separation

Refuse Container Page 5

Swining Cover Container Page 7

Garbage separation

#### Measurements in Code CAP $\oslash$ PBCTEE50 17.4 21.1 14.5

PBCTEE75 19.9

3 Colors Blue Green Orange

24.4

21.1

Page 5