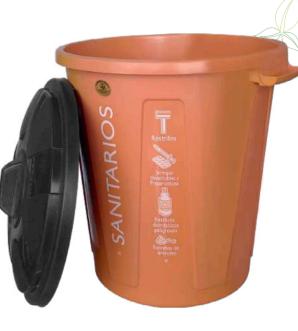

### Garbage separation

Refuse Container Page 5

Swining Cover Container Page 7

Garbage separation

#### Measurements in Code CAP $\oslash$ PBCTEE50 17.4 21.1 14.5

PBCTEE75 19.9

3 Colors Blue Green Orange

24.4

21.1

Page 5