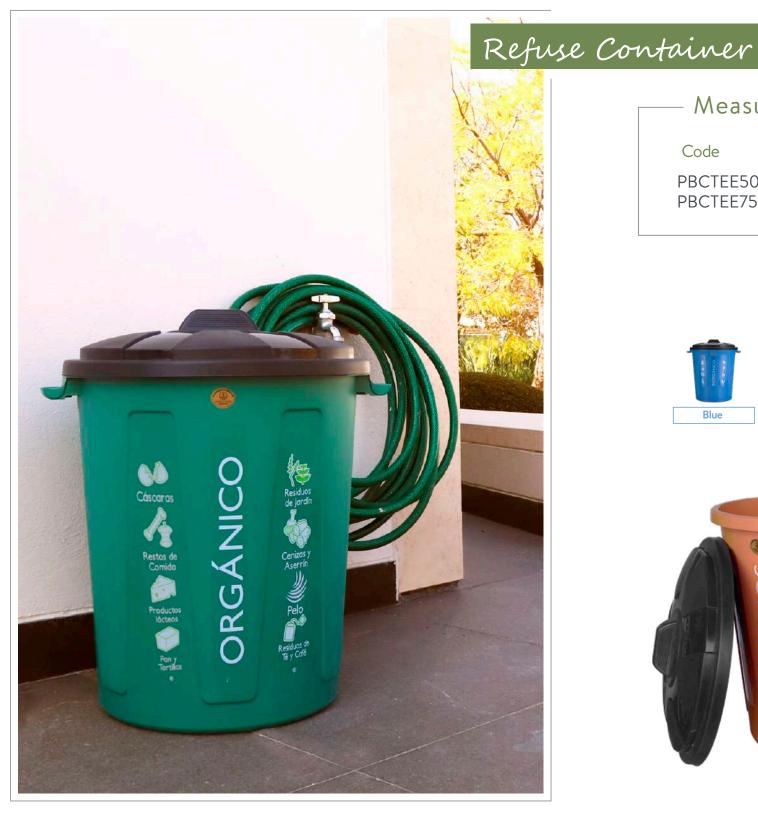

### Garbage separation

Refuse Container Page 5

Swining Cover Container Page 7

Garbage separation

#### Measurements in Code CAP $\oslash$ PBCTEE50 17.4 21.1 14.5

PBCTEE75 19.9

3 Colors Blue Green Orange

24.4

21.1

Page 5