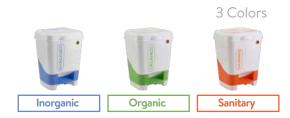

# Ecological Pedal Bin

| — Measurements in —— |          |        |      |     |
|----------------------|----------|--------|------|-----|
|                      |          |        |      |     |
|                      |          |        |      |     |
| <b>•</b> •           | <u> </u> | $\sim$ |      |     |
| Code                 |          | ų,     |      | CAP |
|                      |          |        |      |     |
| CEPEE10              | 11       | 9.8    | 12.6 | 2.6 |
|                      |          |        |      |     |
| CEPEE20              | 12.6     | 11.8   | 16.5 | 5.3 |
|                      |          |        |      | 0.0 |
|                      |          |        |      |     |